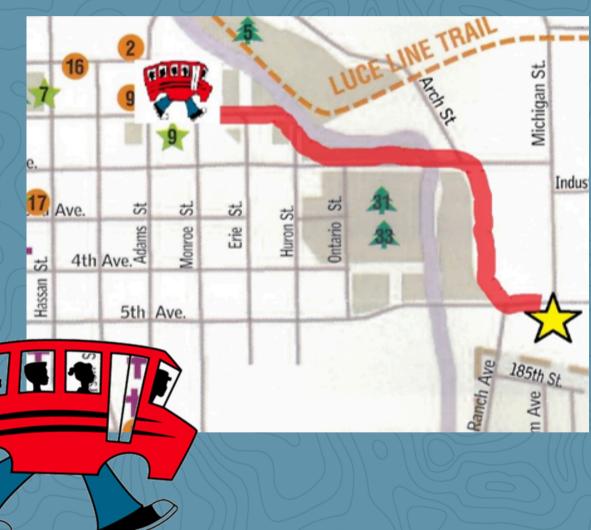

## WALK / BIKE TO SCHOOL

## WEDNESDAY, MAY 7, 2025

New Discoveries Montessori Academy will host a bike and walk to school event along with NDMA staff members and City of Hutchinson Bike & Pedestrian Community members. They will guide groups of kids along the walking route from the Depot/Farmers Market to school.

Goodie bags will be available to walkers/bikers in the morning upon arrival.

## **Walking School Bus Route**

Depart from the Depot: 7:45 am

\*PHOTO will be taken at 7:45 am prior to departure\*

Estimated time of arrival at NDMA: 8:15 am

PLEAE RSVP BY MONDAY, MAY 5, TO HOLD YOUR SPOT: