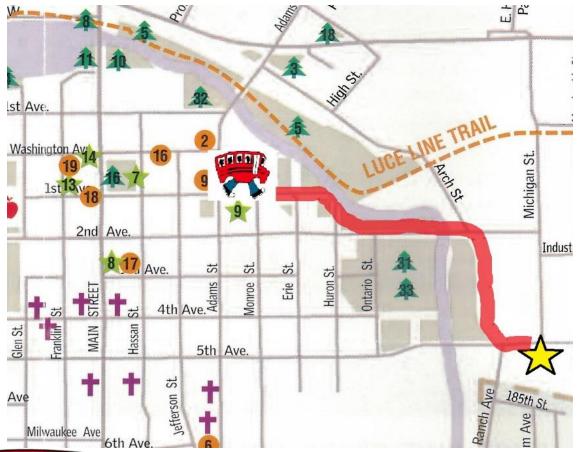

## Walking School Bus Route

Depart from the Depot: 7:45 am Estimated time of arrival at NDMA: 8:15 am

PLEAE RSVP BY MONDAY, MAY 2, TO HOLD YOUR SPOT: NICCOLE.SCHWARTZ@NEWDISCOVERIES.ORG